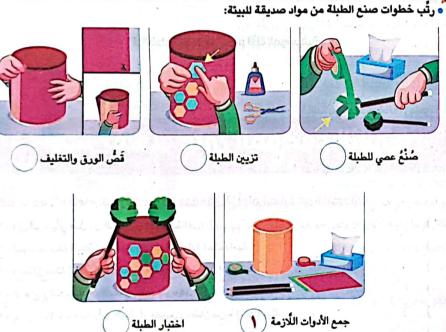

صنع شيئًا مختلفًا من شيء لم تعد تستخدمه؟



# • تخيُّل وأبدع.

- التفكير والتخيُّل يمكن أن يساعداك على إعادة استخدام الأشياء وتحويلها إلى أشياء جديدة صديقة للبينا وهذا ما يُسمَّى بالتحويل الذي لا يتطلُّب منك صنع شىء جديد تمامًا، مثل:
- ١- إعادة استخدام الزجاجة البلاستيكية الفارغة عن طريق غسلها واستخدامها كأصيص نبات أو وعاء لتغذية الطيور.
- ٢- إعادة استخدام البرطمانات الزجاجية الفارغة عن طريق غسلها واستخدامها كمقلمة أو لتخزين بعض المتعلَّقان أو لزراعة بعض النباتات.





الموضوع الثاني: منتجات جديدة من إعادة التدوير

# المواد صديقة البينة

هي المواد التي يمكن إعادة استخدامها أو إعادة تدويرها لتحويلها لمنتجات جديدة.



تُصنِّع المنتجات الصديقة للبيثة مـن موادً مُعاد تدويرها أو مُعاد استخدامها، وأحيانًا تُصنَّع أيضًا من موادَّ طبيعية، تُعتبَر المنتجات الصديقة للبيئة أقلُّ ضررًا على البيئة.







Y

١- كيف يمكنك إعادة استخدام بعض الأشياء القديمة؟ ٢- وضِّح معنى عبارة وأن تكون صديقًا للبيئة،.



# نتملّم من خلال التطبيق

٢ـ الخامات المستخدمة لصناعة الألة الموسيقية

tola and hald an art

• اختر آلة موسيقية، ثُمَّ قم بتصميمها من خامــات البيئة مستخدمًا مخططات التنظيم التالية لمسـاعدتك على التخطِر سيساعدك التخطيط على معرفة الأشياء التي تحتاجها قبل أن تبدأ بصنع آلتك الموسيقية:

ا\_ صِفْ الألة التي ستقوم بصنعها

٣\_ الخطوات المتَّبِمة لصُنع الألة الموسيقية

# اختبر نفسك على الموضوع الثاني

#### مجاب عنها بنهاية الكتاب

# ( ) ضع علامة ( / ) أمام العبارة الصحيحة وعلامة ( / ) أمام العبارة غير الصحيحة:

- ١- قبل البدء بأي عمل من الضروري التخطيط له.
- ٢- المواد صديقة البيئة هي المواد التي يمكن إعادة استخدامها.
- ٣- لا يمكن صنع إخدى الآلات الموسيقية باستخدام المواد البيئية.
  - ٤- الزجاج وا